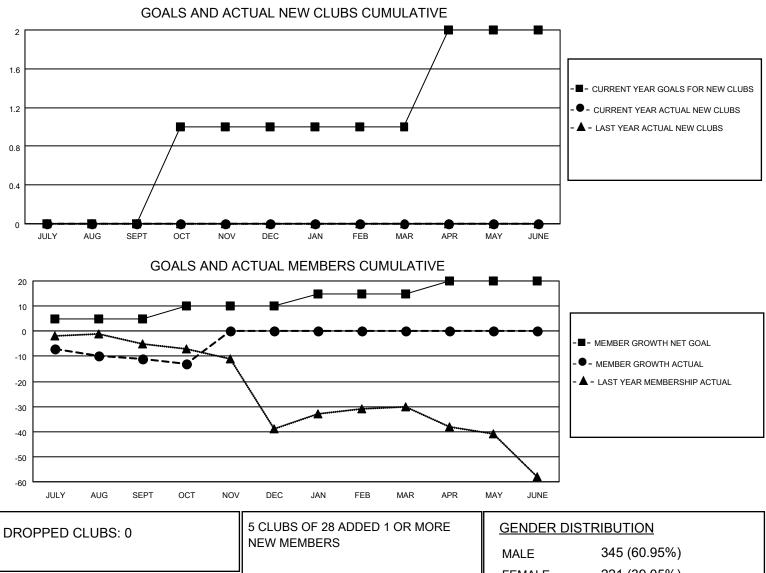

## LOCATION COLORADO

District 6 C

Results as of: 10/31/2020

| Clubs                 |               |           |               | Members               |                         |                         |                                                    |
|-----------------------|---------------|-----------|---------------|-----------------------|-------------------------|-------------------------|----------------------------------------------------|
| RESULTS FOR 2020-2021 |               |           |               | RESULTS FOR 2020-2021 |                         |                         |                                                    |
| QUARTER               | NEW CLUB GOAL | NEW CLUBS | DROPPED CLUBS | QUARTER               | /BER GROWTH NET<br>GOAL | MEMBER GROWTH<br>ACTUAL | DROPPED<br>MEMBERS ACTUAL<br>(including transfers) |
| JULY/AUG/SEPT         | 0             | 0         | 0             | JULY/AUG/SEPT         | 5                       | 11                      | 19                                                 |
| OCT/NOV/DEC           | 1             | 0         | 0             | OCT/NOV/DEC           | 5                       | 3                       | 5                                                  |
| JAN/FEB/MAR           | 0             | 0         | 0             | JAN/FEB/MAR           | 5                       | 0                       | 0                                                  |
| APR/MAY/JUNE          | 1             | 0         | 0             | APR/MAY/JUNE          | 5                       | 0                       | 0                                                  |

| DROPPED MEMBERS |    |                           | FEMALE 221 (39.05%)        |     |
|-----------------|----|---------------------------|----------------------------|-----|
| DECEASED        | 6  | CLICK HERE FOR CUMULATIVE | TOTAL FAMILY UNIT MEMBERS  | 100 |
| CLUB CANCELLED  | 0  | MEMBERSHIP DATA           |                            | 54  |
| OTHER           | 18 |                           | FAMILY MEMBERS PAYING HALF | 51  |
| TOTAL           | 24 |                           |                            |     |